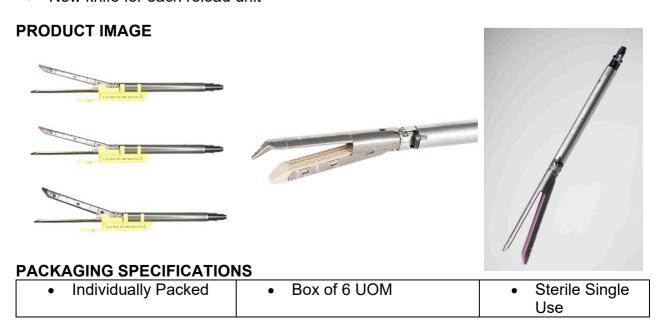

## **Product Information Sheet**

| Panther Endo Stapler Reload Units |                                                                                                                                                                                                                                                                  |
|-----------------------------------|------------------------------------------------------------------------------------------------------------------------------------------------------------------------------------------------------------------------------------------------------------------|
| PRODUCT                           | Endo Articulating reload unit with P3H and P2H technology                                                                                                                                                                                                        |
|                                   | CADD-30EVS, CADD-30ENTS, CADD-45EVS, CADD-45ENTS, CADD-45EPTS, CADD-60EVS, CADD-60ENTS, CADD-60EPTS, CADF-30T, CADF-30N, CADF-45T, CADF-45N, CADF-45S, CADF-45D, CADF-45R, CADF-60T, CADF-60N, CADF-60S, CADF-60D, CADF-60R, CADE-30EVS, CADE-45EVS, CADE-45ENTS |
| ARTG No                           | 386361                                                                                                                                                                                                                                                           |

#### PRODUCT DESCRIPTION

CADD series are articulating reloading units with variable-sized staples, CADE series are articulating reloading units with variable-sized staples and Curved tip. CADF series are articulating reloading units with a fix anvil. The aforementioned reload units can be used with the Panther SMART Endo Stapler and Panther Manual Endo Stapler and delivers Haemostasis and Safety. The enhanced anvil delivers better compression and manipulation of the tissue.